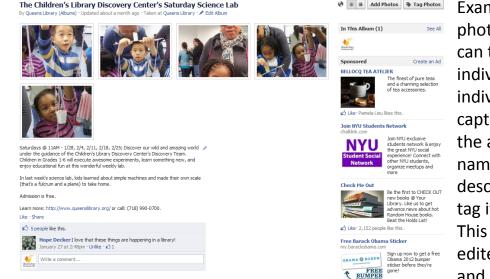

### **Posting Photos and Videos**

You can post photos, videos, and photo albums from your Facebook homepage or profile by clicking "Upload Photo / Video" (this will

| facebook 🔺 💷 🛞                    | Search                      | ٩                            | No. a car          |
|-----------------------------------|-----------------------------|------------------------------|--------------------|
| QueensLibrary<br>StaffPresenation | 🗐 Update Status 🔳 Add Ph    | oto / Video 🛛 📑 Ask Question | n                  |
| FAVORITES                         | <u>Upload Photo / Video</u> | Use Webcam                   | Create Photo Album |
| 🔲 News Feed                       |                             |                              |                    |
| 💭 Messages                        |                             |                              |                    |

prompt you to find photos or videos you have saved on your computer) "Use Webcam" (this will walk you through the process of taking a photo or video using your personal device's webcam), or "Create Photo Album" (this allows you to upload multiple photos from your computer at a time).

Example of a photo update. This cannot be edited, but can be deleted.

Queens Library Enrich your life®

Example of a photo album: You can tag individuals, write individual photo captions and give the album, a name and description and tag its location. This can be edited, added to, and deleted at any time.