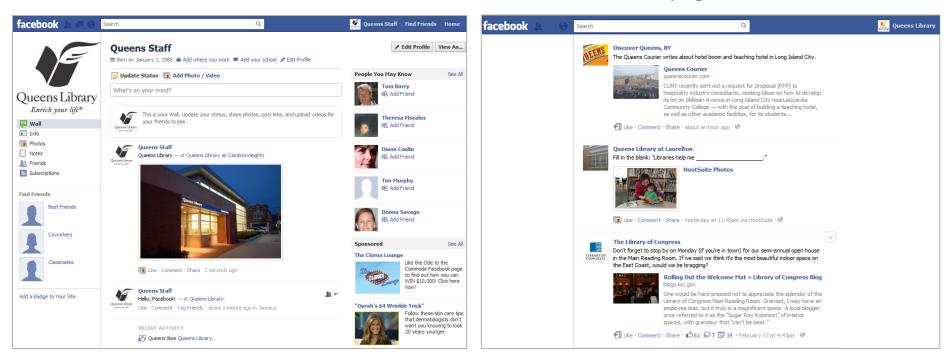

### Facebook Profile vs. Facebook Homepage

#### Profile

#### Homepage

This is where you can edit what information you share with your friends, including date of birth, work history, interests, and more. This is also where you can write updates to your friends and share photos, links, and videos. This is a list of recent updates from the individuals and companies you have chosen to follow on Facebook. At the top of the page, below the search box, you can also write updates to your friends and share photos, links, and videos.