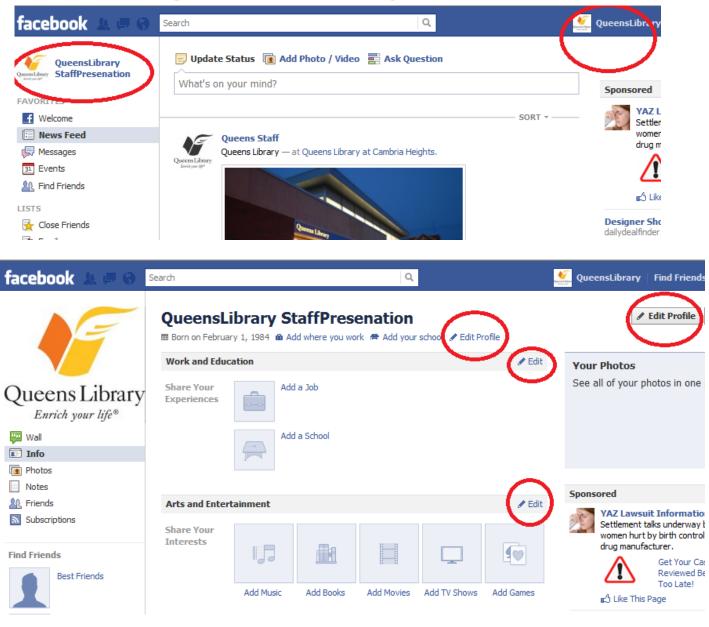

### **Editing Your Profile**

Any place you see your name or your profile picture on Facebook is an opportunity to navigate to your Facebook profile page.

Once you're on your profile, you can edit it by clicking "Edit Profile," including your basic information, profile picture, education and work history, philosophy, activities and interests, contact information, and what arts, sports, and entertainment you like. You can also edit individual profile fields by clicking the "Edit" links directly on your profile.

#### Writing a Status Update

You can post a status update — a message that gets shared with all of your friends — on your Facebook homepage or profile by entering text under "Update Status," in the box that asks the question "What's on your mind?" Begin typing and "What's on your mind?" will disappear.