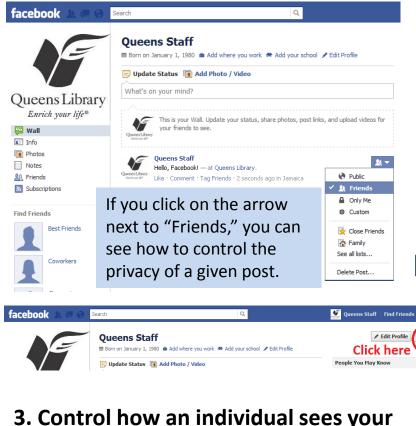

## **Controlling Your Privacy**

**1. As you post a status update:** Choose whether this message should be public (for anyone to see), for your friends, or for a specific group of friends.

2. After you've posted an update: Hover your mouse to the far right of your update until an icon of two people with a drop-down arrow appears. Click on this icon, and you'll have the option to make this update visible to the public (anyone on Facebook or anyone who finds your page), your friends, or a certain list of friends.

| Coworkers       | privacy of a given post.                                                                  | Delete Post                                       | facebook 💄 🗏 🌚                 | Search                                                                                            | Q                                                                              | Queens Staff   Find Friends   Home   🗸                    |
|-----------------|-------------------------------------------------------------------------------------------|---------------------------------------------------|--------------------------------|---------------------------------------------------------------------------------------------------|--------------------------------------------------------------------------------|-----------------------------------------------------------|
| acebook 🛦 🕫 🗞 🖻 | earch Q                                                                                   | Vueens Staff   Find Frie                          | ends   Home   •                | This is how your profile looks to<br>Use this tool to see how your profile apper<br>your profile. | o the public.<br>ars to a specific friend or the public. Remember: you can alw | ays change who can see any post that appears on           |
| E               | Queens Staff<br>Born on January 1, 1990  Add where you work Add your school  Cett Profile | ✓ Edit Profil<br>Click her<br>People You May Know | e :ns Library                  | Enter a friend's name Queens Staff                                                                |                                                                                | 4 Back to Profile     4. Add Friend     ■ Message     ★ ▼ |
|                 | 🗾 Update Status 👔 Add Photo / Video                                                       | Реоріе той тау клож                               | See All ich your life®<br>Wall | Activities and Interests Other Queens Library                                                     |                                                                                |                                                           |
|                 | ol how an individual se                                                                   | •                                                 | Photos                         | Basic Information Sex Female                                                                      |                                                                                |                                                           |
| profile: (      | Click "View as" on the                                                                    | upper                                             | Report/Block                   | Earshook @ 2012 : English (US)                                                                    | About - Advertising - Crea                                                     | ta a Dana - Developers - Careers - Drivary - Terms - Help |

right corner of your profile page.

ueens Library nrich your life

Type in the name of a specific friend and control what they can and cannot see by removing specific updates from your profile. **Note:** All other friends will still see these updates.