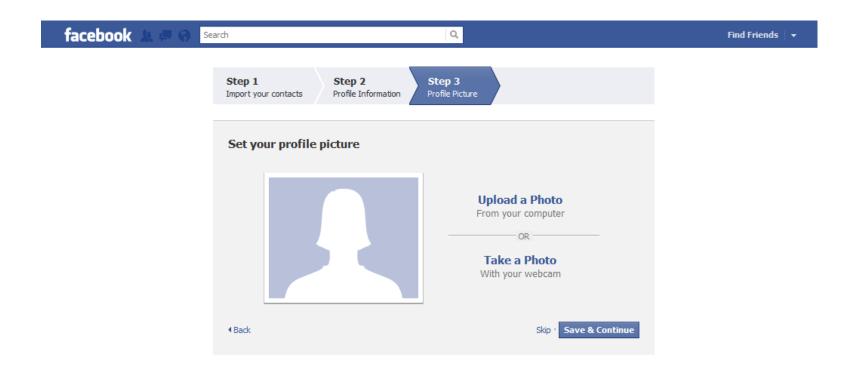

| <b>ep 3</b><br>file Picture |
|         | Fill out your Profile info<br>This information will help you find your friends on Face | book.                       |
|         | High School:                                                                           |                             |
|         | College/University:                                                                    |                             |
|         | Employer:                                                                              |                             |
|         | €Back                                                                                  | Skip · Save & Continue      |

Note: You can skip this step.



#### Step 4: Upload Your Profile Picture



**Note:** You can skip this step.



#### Step 5: Confirm Your Email Address

| 🖂 📙 ්                       | * ♥  ╤                                                                                                                                    | Just one mor                                                                                                                                   | re step to get started on Facebook - |
|-----------------------------|-------------------------------------------------------------------------------------------------------------------------------------------|------------------------------------------------------------------------------------------------------------------------------------------------|--------------------------------------|
| File M