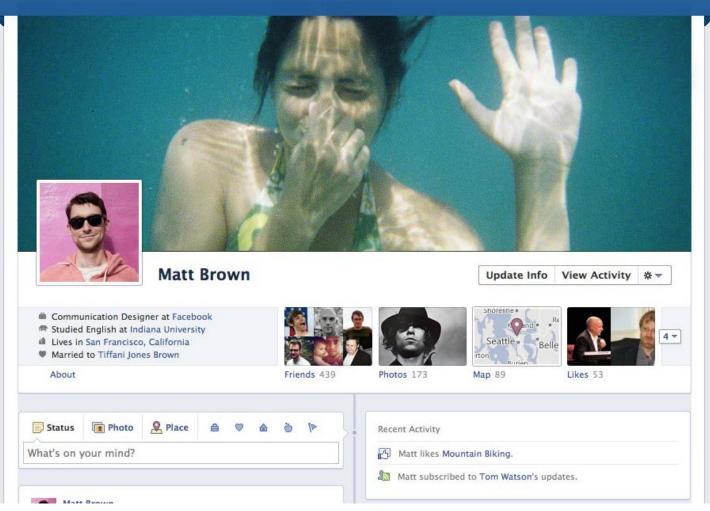

#### Introducing Timeline

#### Your Cover

Fill this wide, open space with a unique image that represents you best. It's the first thing people see when they visit your timeline.

Visit www.facebook.co m/timeline to learn more about Facebook's new profile layout. This allows individuals and companies to write about things that happened in the past (in their "timeline") as well as in the present.