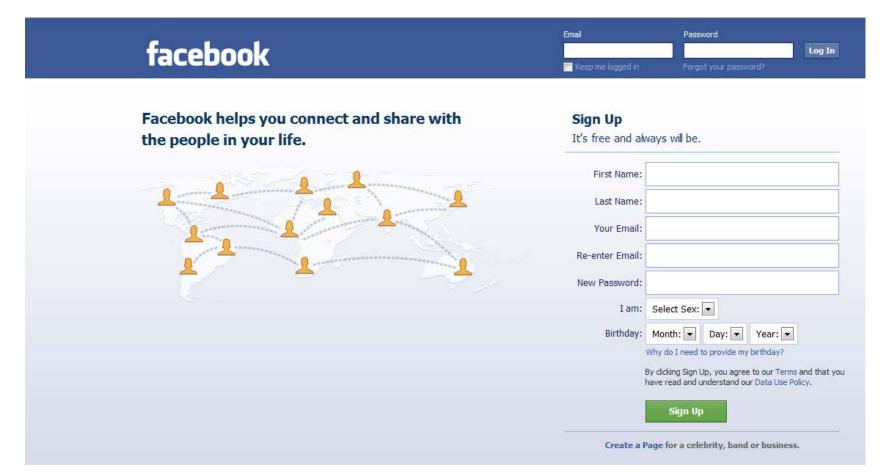

## Step 1: Sign Up for Facebook

**DECIDE:** Do you want to create an account for yourself or for your company?

**Note:** You do not have to share your real name or real birthday, but you do have to use a valid email address!