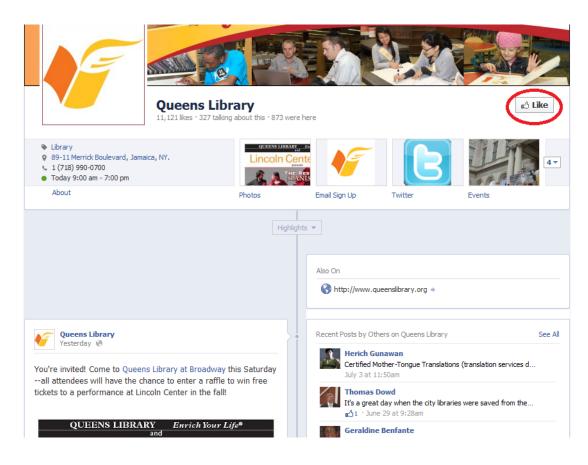

## "Like" a Company's Facebook Page

Step 1: Type the name of the celebrity, company, or brand into the white search bar at the top of Facebook and click on the result that is the best fit.

Step 2: Click the "Like" button at the top of the Facebook page of the celebrity, company, or brand.