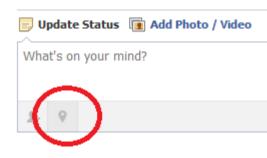

## **Adding Your Location to Your Activity**

Click on the map pin icon to add your location to a post and begin typing the name of a landmark or the address. Note: If you're on a device that knows your location, you may be see a list of nearby locations to "check in" to in your Facebook post.