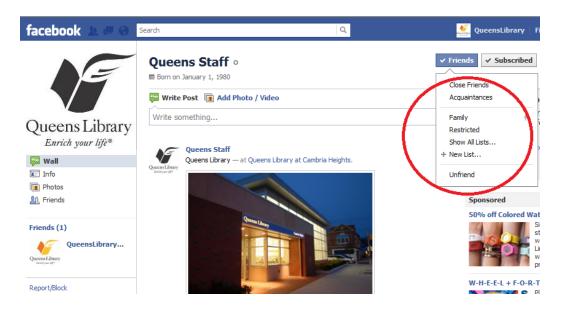

Select the drop-down arrow next to "Home" at the top of Facebook and click on "Privacy Settings." The default is set so that any update will only be public to your Facebook friends. You can also customize this—by creating customized lists like "family," "acquaintances," "privacy,"—or set it so that all updates are public.

Facebook's default lists are "Close Friends," "Acquaintances," "Family," and "Restricted." To add someone to one of these lists, click on their profile page, then click on "Friends," and select the list to which you would like to add them. You can also create custom lists by clicking on a friend's profile, clicking on "Friends," and selecting "+ New List..." from the drop-down menu. Visit www.facebook.com/help/friends/lists for more information.