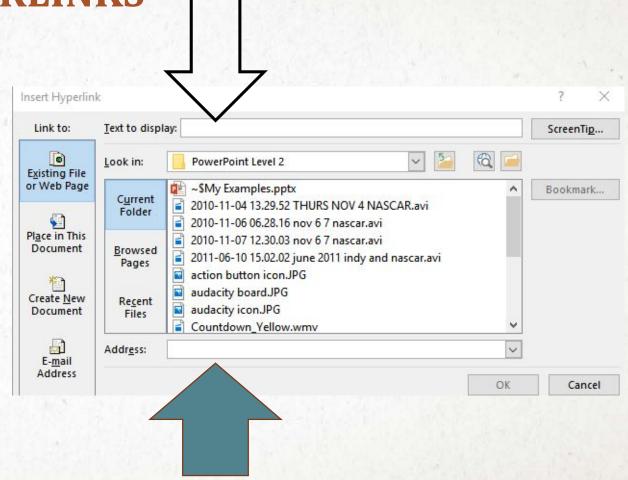

### PAM STEPHENS COMM ED WEB PAGE

- To add a link, just copy the address and then choose the Insert tab Insert (ribbon)
- Choose the Link Icon
- Link
- In the Text to Display you can type what you want if you don't want the address to be there.
- In the Address portion you can paste the actual address of the web page.