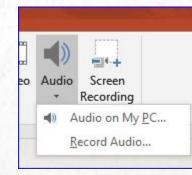

#### Screen recording

Insert ribbon - Audio

You can add a sound file that you have on your computer. Parts of songs etc.

Don't forget Your audio tools

Audio Tools Format Playback