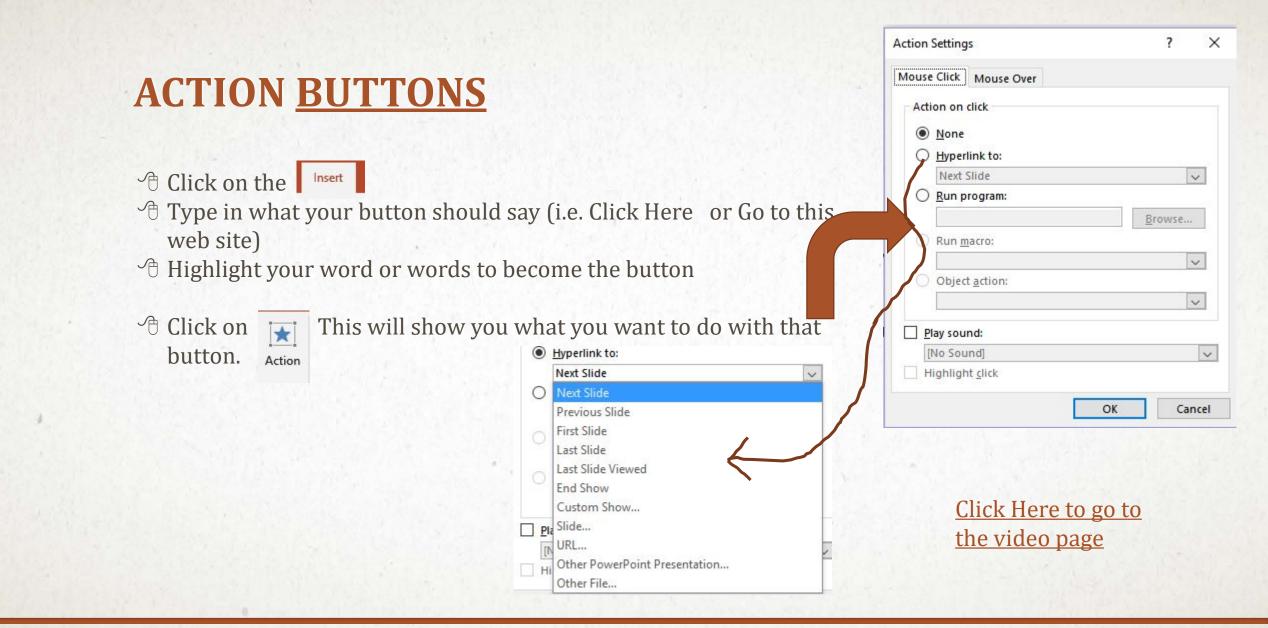

p3          | 1 | test        | pam stephens | test |
| 6 | test.wav          | 1 | test        | pam stephens | test |
| 1 | TheEnd_Yellow.    |   |             |              |      |
|   |                   |   |             |              |      |

#### Screen recording

Insert ribbon - Audio

You can add a sound file that you have on your computer. Parts of songs etc.



Don't forget Your audio tools

Audio Tools Format Playback

### **INTERNET LINKS - HYPERLINKS**

### PAM STEPHENS COMM ED WEB PAGE

- To add a link, just copy the address and then choose the Insert tab Insert (ribbon)
- Choose the Link Icon
- Link
- In the Text to Display you can type what you want if you don't want the address to be there.
- In the Address portion you can paste the actual address of the web page.





## Use Add Animation to get entire list.

Animation



#### **Open Animation Pane** \* Contraction Pane Start: Reorder Anii () Duration: Trigger 7 A Move B Add Delay: Animation Painter Move I Animation -Entrance \* × 众 X T Fade Fly In Float In Split Appear 24 $\bigstar$ × 言 X Wipe Shape Wheel Random Bars Grow & Turn \* 迷 \* Zoom Swivel Bounce Emphasis 举 1 \* 43 Pulse Color Pulse Teeter Spin Grow/Shrink \* × × 18 Lighten Desaturate Darken Transparency Object Color 1 × X A A Brush Color Line Color Fill Color Compleme... Font Color B A B U Bold Flash **Bold Reveal** Underline Wave Exit ☆ 蒙 \* × Split Fly Out Float Out Disappear Fade \*\* \* \* = -Wipe Shape Wheel Random Bars Shrink & Tu... More Entrance Effects... \*

More Emphasis Effects...

More Exit Effects...

#### Don't forget your ti